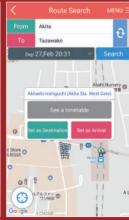

## Route Search

- O You can search the route to the destination using public transportation.
- O You can check the required time and fee to the destination.
- O You can check the route on the map.
- O You can easily search from your current location by GPS.
- O You can set the time you like and
- Touch the map, and you can search any destinations from any starting spots you like.