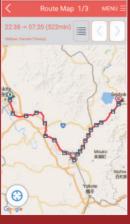

## Route Search

- O You can search the route to the destination using public transportation.
- O You can check the required time and fee to the destination.
- O You can check the route on the map.
- O You can easily search from your current location by GPS.
- O You can set the time you like and
- Touch the map, and you can search any destinations from any starting spots you like.