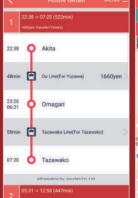

## Route Search

- O You can search the route to the destination using public transportation.
- O You can check the required time and fee to the destination.
- O You can check the route on the map.
- O You can easily search from your current location by GPS.
- O You can set the time you like and
- Touch the map, and you can search any destinations from any starting spots you like.