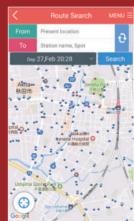

## Route Search

- O You can search the route to the destination using public transportation.
- O You can check the required time and fee to the destination.
- O You can check the route on the map.
- O You can easily search from your current location by GPS.
- O You can set the time you like and
- Touch the map, and you can search any destinations from any starting spots you like.