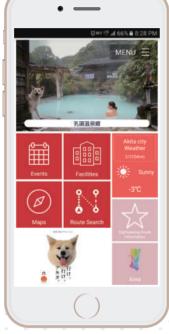

# Akita's NAV

6 languages including Japanese, English, Chinese (Traditional / Simplified Chinese), Korean, Thai **DOWNLOAD** 

Show you to any tourist spots where you want to go.

## Full of useful information!!

## **Event Information**

You will get the seasonal events and information. You can check it easily from the calendar. It will also show you directions to the event venue.

## **Facilities**

You can search facility guide from area, categories and keywords.

It is convenient with route guide function by walking and route bus.

# **Recommended Sightseeing** Route

Provide a recommended course for Akita Travel! The itinerary of the day will be completed just choose your favorite course, day trip course or accommodation course!

## Route Search

- O You can search the route to the destination using public transportation.
- O You can check the required time and fee to the destination.
- O You can check the route on the map.
- O You can easily search from your current location by GPS.
- O You can set the time you like and
- Touch the map, and you can search any destinations from any starting spots you like.